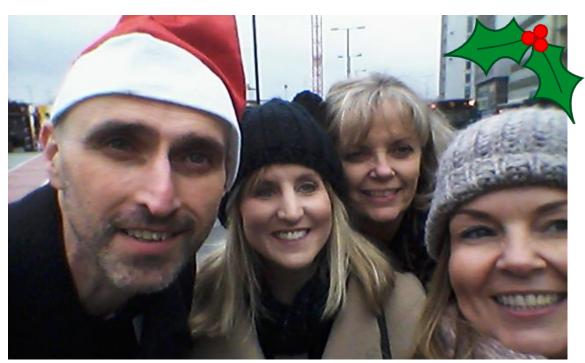

## Do you know your French Hens from your Swimming Swans; your Silent Night from your Ding Dong Merrily on High; or your George Michael from your Noddy Holder?

The GPS Ho-Ho Hunt is the ultimate Christmas Challenge to be enjoyed during the festive period that's guaranteed to get you in the festive spirit. The challenge is to navigate around the GPS hotspots to crack clues, answer the Christmas trivia and complete the wacky and creative festive challenges and earn as many points as possible.

Only when your GPS verifies that you are in exactly the right location will your team be able to activate the hotspot and attempt the challenge!

We supply the tablets pre-loaded with your hunt and teams can check in with the event manager at any time to see how they and their competitors are faring in real time – which should spur them on to complete as many challenges as possible and arrive back at the venue before their time runs out! NB We can provide Santa hats at an additional cost.